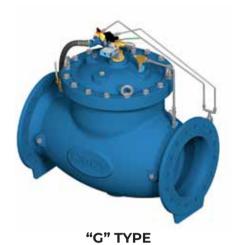

| TYPE | DN  | PN      |
|------|-----|---------|
| DRG  | 350 | 10 - 16 |
| DRG  | 400 | 10 - 16 |
| DRG  | 500 | 10 - 16 |
| DRG  | 600 | 10 - 16 |
| DRG  | 700 | 10 - 16 |
| DRG  | 800 | 10 - 16 |
| DRG  | 900 | 10 - 16 |