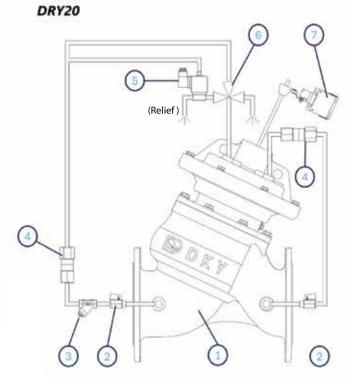

## **PART** NAME

- 1 Body
- 2 Ball Valve
- 3 Strainer
- 4 Threaded Check Valve
- 5 Solenoid
- 6 3 Way Selector Valve
- 7 Limit switch
- 8 Needle Valve (DRG Special)
- 9 Diaphragm Valve (DRG Special)

dky.com.tr 37