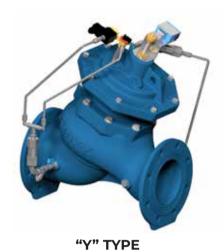

| PUMP CONTROL VALVES |     |              |  |
|---------------------|-----|--------------|--|
| TYPE                | DN  | PN           |  |
| DRY                 | 50  | 10 - 16 - 25 |  |
| DRY                 | 65  | 10 - 16 - 25 |  |
| DRY                 | 80  | 10 - 16 - 25 |  |
| DRY                 | 100 | 10 - 16 - 25 |  |
| DRY                 | 150 | 10 - 16 - 25 |  |
| DRY                 | 200 | 10 - 16 - 25 |  |
| DRY                 | 250 | 10 - 16 - 25 |  |
| DRY                 | 300 | 10 - 16 - 25 |  |