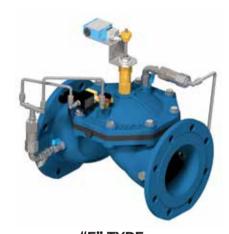

"F" TYPE
PUMP
CONTROL VALVES

PUMP CONTROL VALVES

PUMP CONTROL VALVES

| TYPE | DN  | PN           |
|------|-----|--------------|
| DRF  | 50  | 10 - 16 - 25 |
| DRF  | 65  | 10 - 16 - 25 |
| DRF  | 80  | 10 - 16 - 25 |
| DRF  | 100 | 10 - 16 - 25 |
| DRF  | 150 | 10 - 16 - 25 |
| DRF  | 200 | 10 - 16 - 25 |