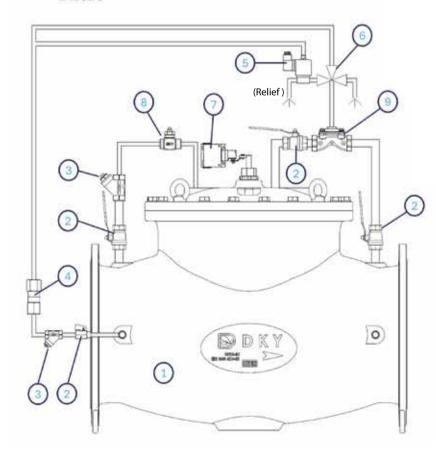

## **PART** NAME

- 1 Body
- 2 Ball Valve
- 3 Strainer
- 4 Threaded Check Valve
- 5 Solenoid
- 6 3 Way Selector Valve
- 7 Limit switch
- 8 Needle Valve (DRG Special)
- 9 Diaphragm Valve (DRG Special)

dky.com.tr 37