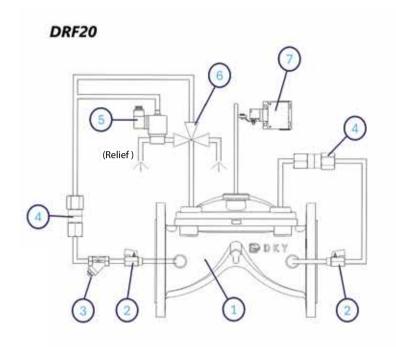

## **PART** NAME

- 1 Body
- 2 Ball Valve
- 3 Strainer
- 4 Threaded Check Valve
- 5 Solenoid
- 6 3 Way Selector Valve
- 7 Limit switch
- 8 Needle Valve (DRG Special)
- 9 Diaphragm Valve (DRG Special)

dky.com.tr 37